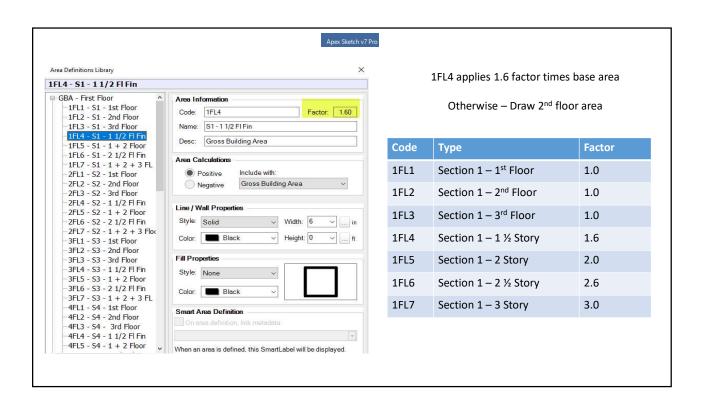

# Reminder

When working in Section 1 – Need to use S1 Codes

When working in Section 2 – Need to use S2 Codes

# For Example –

If sketching a Section 2 area, and use Section 1 codes the square footage area will populate or add to Section 1, rather than Section 2.

Apex 7 much easier to use

Better editing capabilities