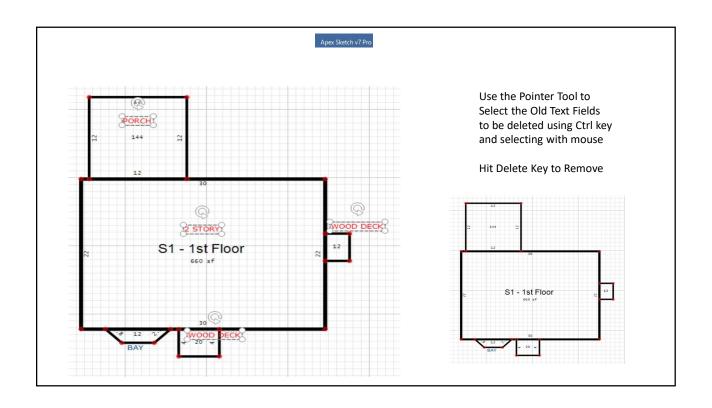

Legacy Mode - Define Area First

Modern Mode - Draw Area First

- Area Codes are the Same
- · Draw the Sketch First
- Do not have to complete Common Walls of Polygon
- After Sketch Area Complete then Select Appropriate Area Code
- Much Easier to Move about Screen
- Enter Once to Lock Line and Dimension
- Auto Pointer Snap
- Additional Key Functions