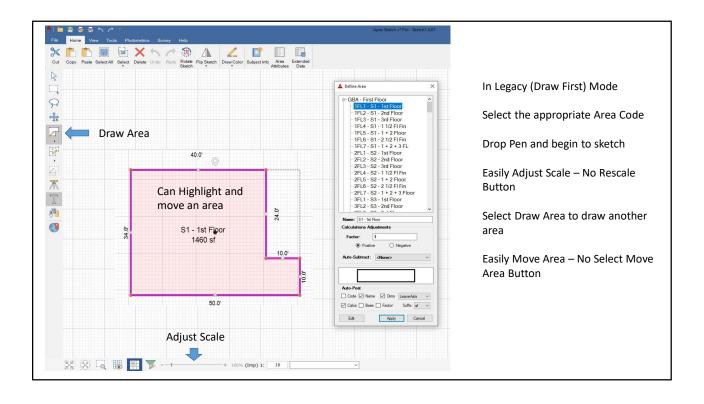

Legacy Mode - Define Area First

Modern Mode - Draw Area First

- Area Codes are the Same
- · Draw the Sketch First
- Do not have to complete Common Walls of Polygon
- After Sketch Area Complete then Select Appropriate Area Code
- Much Easier to Move about Screen
- Enter Once to Lock Line and Dimension
- Auto Pointer Snap
- Additional Key Functions