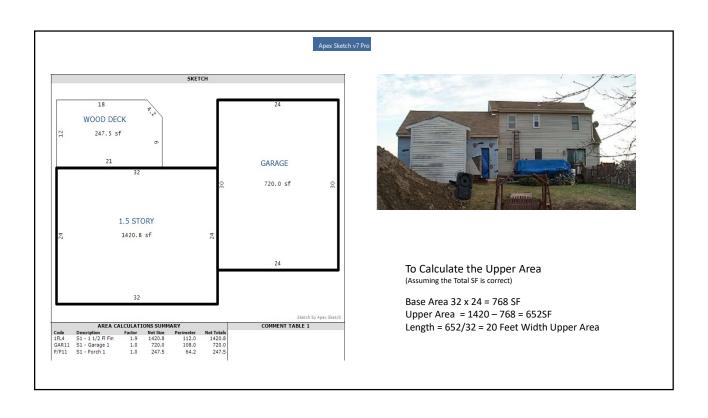

# Reminder

When working in Section 1 – Need to use S1 Codes

When working in Section 2 – Need to use S2 Codes

# For Example –

If sketching a Section 2 area, and use Section 1 codes the square footage area will populate or add to Section 1, rather than Section 2.

Apex 7 much easier to use

Better editing capabilities