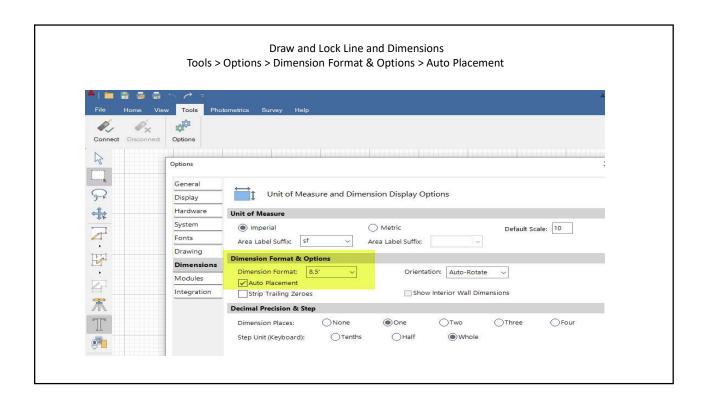

#### Apex Sketch v7 Pro

Legacy Mode - Define Area First

Modern Mode - Draw Area First

- Area Codes are the Same
- · Draw the Sketch First
- Do not have to complete Common Walls of Polygon
- After Sketch Area Complete then Select Appropriate Area Code
- Much Easier to Move about Screen
- Enter Once to Lock Line and Dimension
- Auto Pointer Snap
- Additional Key Functions