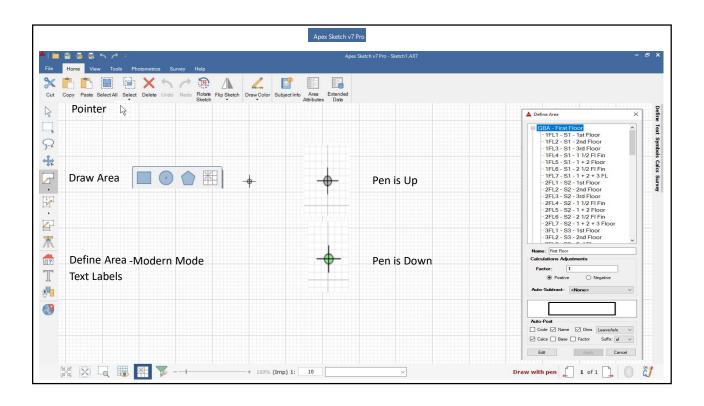

### Modern Mode

- Similar to Apex 5
- Define Area to Begin Sketch

**Legacy Mode** 

- Area Codes are Same
- Key Strokes are the Same
- Apex 5 Sketches will Work
- Mouse is not your Friend
- Must Jump to Corner
- Must complete all sides of Polygon

Legacy Mode - Define Area First

Modern Mode - Draw Area First

- Area Codes are the Same
- · Draw the Sketch First
- Do not have to complete Common Walls of Polygon
- After Sketch Area Complete then Select Appropriate Area Code
- Much Easier to Move about Screen
- Enter Once to Lock Line and Dimension
- Auto Pointer Snap
- Additional Key Functions