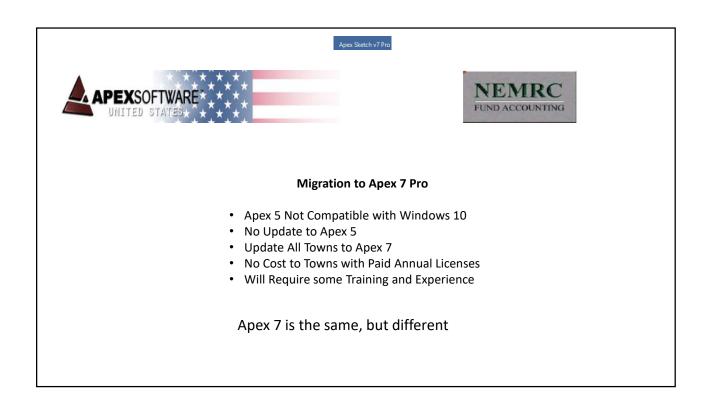

Works better on cloud applications

It is the same, but different – learning curve

To Install:

Call NEMRC Help Line 1-800-387-1110
NEMRC will remove Apex 5 and Install Apex 7
Call APEX to move existing license to APEX 7 1-800-858-9958
Register Software