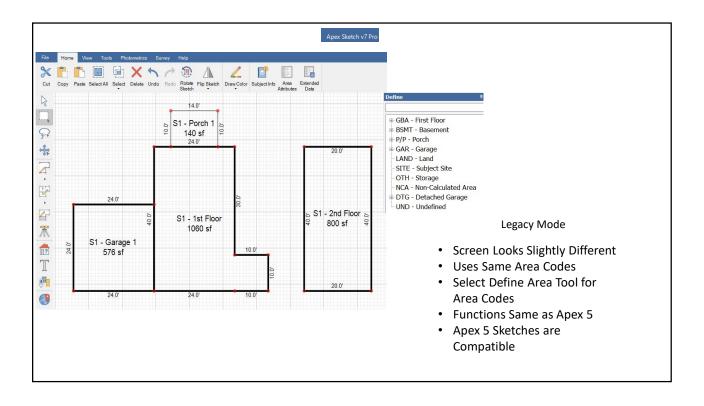

### Modern Mode

- Similar to Apex 5
- Define Area to Begin Sketch

**Legacy Mode** 

- Area Codes are Same
- Key Strokes are the Same
- Apex 5 Sketches will Work
- Mouse is not your Friend
- Must Jump to Corner
- Must complete all sides of Polygon

Legacy Mode - Define Area First

Modern Mode - Draw Area First

- Area Codes are the Same
- · Draw the Sketch First
- Do not have to complete Common Walls of Polygon
- After Sketch Area Complete then Select Appropriate Area Code
- Much Easier to Move about Screen
- Enter Once to Lock Line and Dimension
- Auto Pointer Snap
- Additional Key Functions