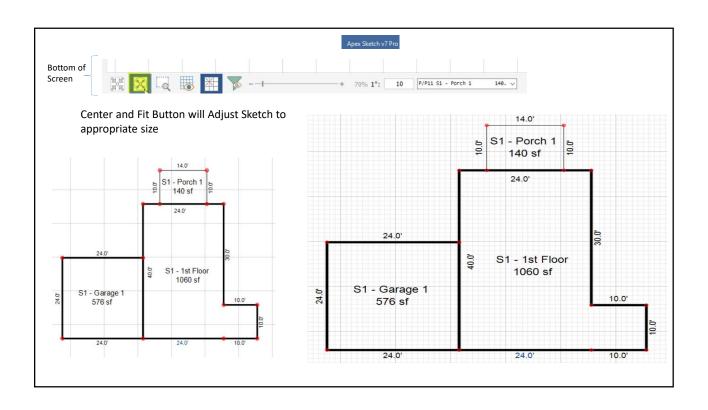

Legacy Mode - Define Area First

Modern Mode - Draw Area First

- Area Codes are the Same
- · Draw the Sketch First
- Do not have to complete Common Walls of Polygon
- After Sketch Area Complete then Select Appropriate Area Code
- Much Easier to Move about Screen
- Enter Once to Lock Line and Dimension
- Auto Pointer Snap
- Additional Key Functions