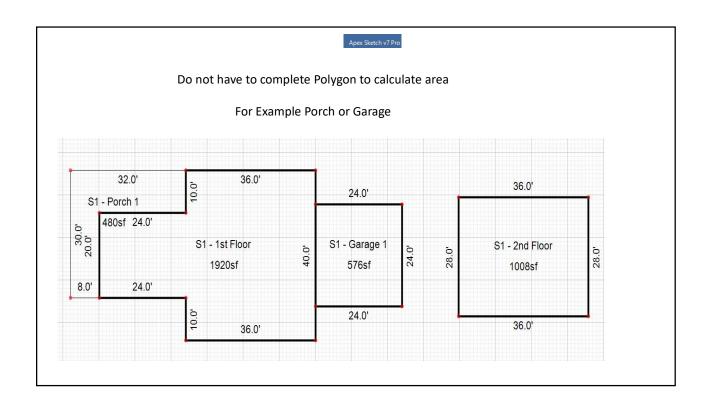

Legacy Mode - Define Area First

Modern Mode - Draw Area First

- Area Codes are the Same
- · Draw the Sketch First
- Do not have to complete Common Walls of Polygon
- After Sketch Area Complete then Select Appropriate Area Code
- Much Easier to Move about Screen
- Enter Once to Lock Line and Dimension
- Auto Pointer Snap
- Additional Key Functions