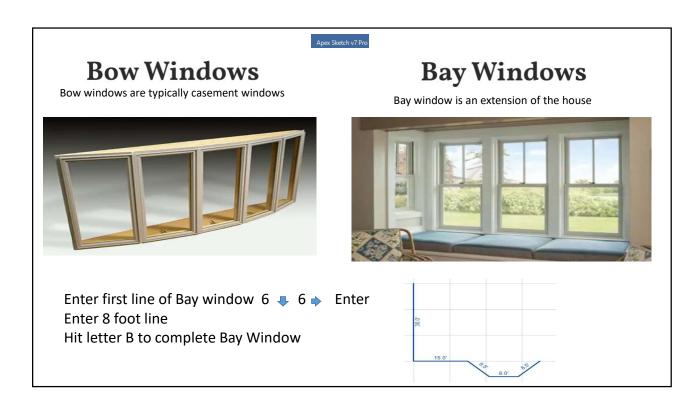

Legacy Mode - Define Area First

Modern Mode - Draw Area First

- Area Codes are the Same
- · Draw the Sketch First
- Do not have to complete Common Walls of Polygon
- After Sketch Area Complete then Select Appropriate Area Code
- Much Easier to Move about Screen
- Enter Once to Lock Line and Dimension
- Auto Pointer Snap
- Additional Key Functions