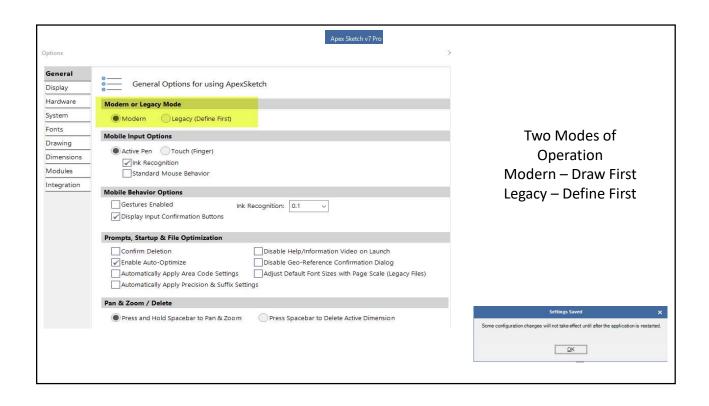

# Two Modes of Operation

### Modern Mode

- Similar to Apex 5
- Define Area to Begin Sketch

**Legacy Mode** 

- Area Codes are Same
- Key Strokes are the Same
- Apex 5 Sketches will Work
- Mouse is not your Friend
- Must Jump to Corner
- Must complete all sides of Polygon

Legacy Mode - Define Area First

Modern Mode - Draw Area First

- Area Codes are the Same
- · Draw the Sketch First
- Do not have to complete Common Walls of Polygon
- After Sketch Area Complete then Select Appropriate Area Code
- Much Easier to Move about Screen
- Enter Once to Lock Line and Dimension
- Auto Pointer Snap
- Additional Key Functions