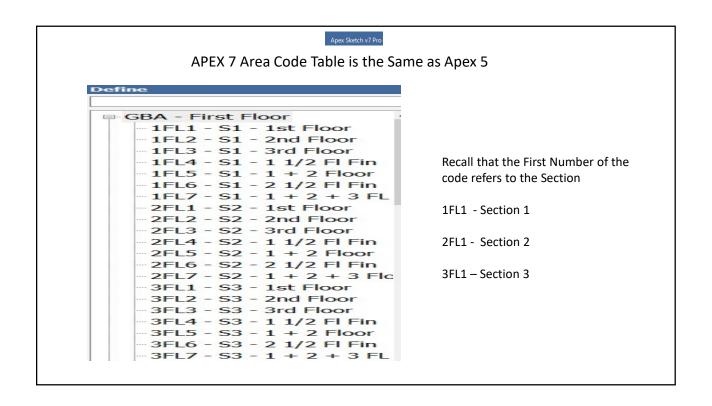

# Reminder

When working in Section 1 – Need to use S1 Codes

When working in Section 2 – Need to use S2 Codes

# For Example –

If sketching a Section 2 area, and use Section 1 codes the square footage area will populate or add to Section 1, rather than Section 2.

Apex 7 much easier to use

Better editing capabilities