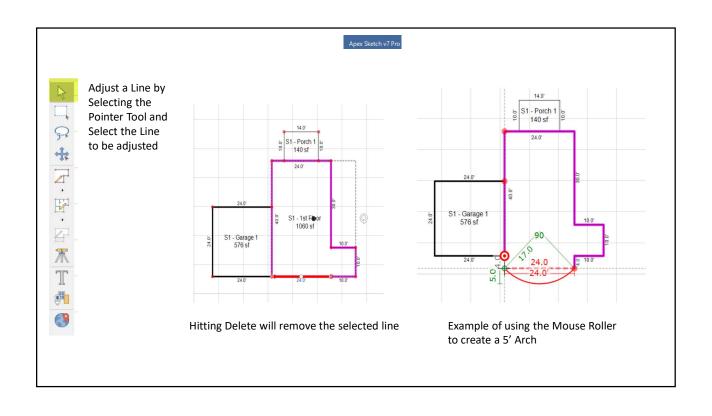

#### Apex Sketch v7 Pro

Legacy Mode - Define Area First

Modern Mode - Draw Area First

- Area Codes are the Same
- · Draw the Sketch First
- Do not have to complete Common Walls of Polygon
- After Sketch Area Complete then Select Appropriate Area Code
- Much Easier to Move about Screen
- Enter Once to Lock Line and Dimension
- Auto Pointer Snap
- Additional Key Functions