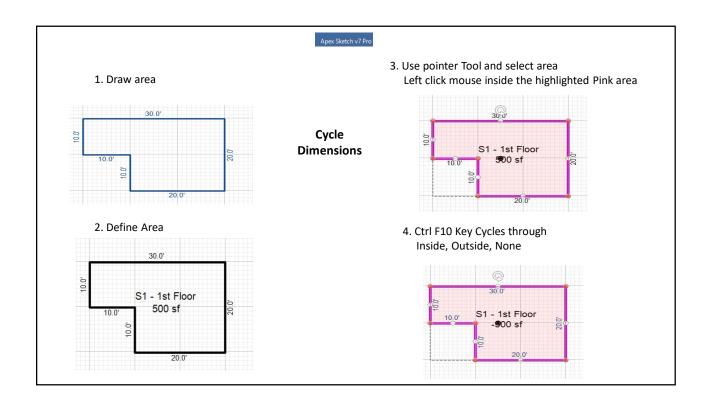

#### Apex Sketch v7 Pro

Legacy Mode - Define Area First

Modern Mode - Draw Area First

- Area Codes are the Same
- · Draw the Sketch First
- Do not have to complete Common Walls of Polygon
- After Sketch Area Complete then Select Appropriate Area Code
- Much Easier to Move about Screen
- Enter Once to Lock Line and Dimension
- Auto Pointer Snap
- Additional Key Functions