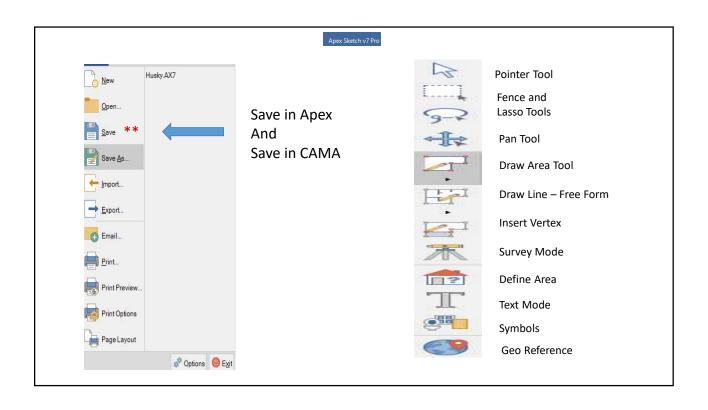

Works better on cloud applications

It is the same, but different – learning curve

To Install:

Call NEMRC Help Line 1-800-387-1110
NEMRC will remove Apex 5 and Install Apex 7
Call APEX to move existing license to APEX 7 1-800-858-9958
Register Software