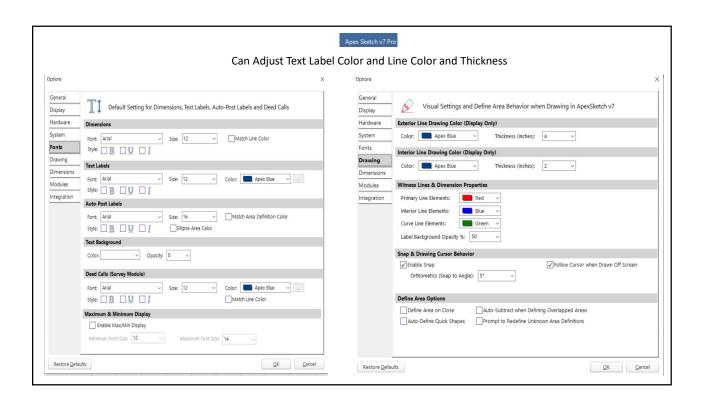

Key Strokes are the Same
- Apex 5 Sketches will Work
- Mouse is not your Friend
- Must Jump to Corner
- Must complete all sides of Polygon

Legacy Mode - Define Area First

Modern Mode - Draw Area First

- Area Codes are the Same
- · Draw the Sketch First
- Do not have to complete Common Walls of Polygon
- After Sketch Area Complete then Select Appropriate Area Code
- Much Easier to Move about Screen
- Enter Once to Lock Line and Dimension
- Auto Pointer Snap
- Additional Key Functions







APEX Basics

# Reminder

When working in Section 1 – Need to use S1 Codes

When working in Section 2 – Need to use S2 Codes

# For Example –

If sketching a Section 2 area, and use Section 1 codes the square footage area will populate or add to Section 1, rather than Section 2.



























































Apex 7 much easier to use

Better editing capabilities

Works better on cloud applications

It is the same, but different – learning curve

To Install:

Call NEMRC Help Line 1-800-387-1110
NEMRC will remove Apex 5 and Install Apex 7
Call APEX to move existing license to APEX 7 1-800-858-9958
Register Software