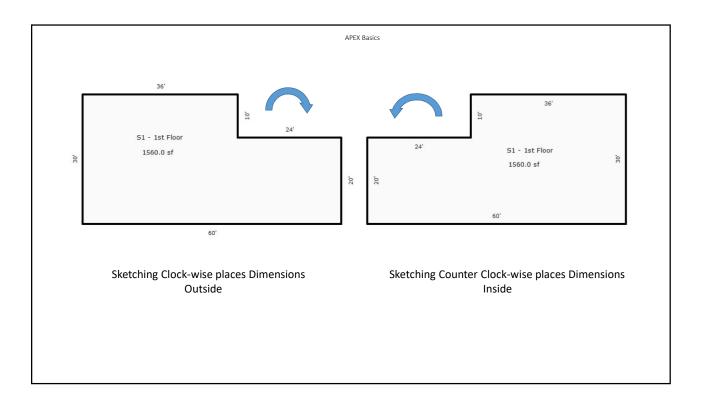

Sketches will Work
- Mouse is not your Friend
- Must Jump to Corner
- Must complete all sides of Polygon

Legacy Mode - Define Area First

Modern Mode - Draw Area First

- Area Codes are the Same
- · Draw the Sketch First
- Do not have to complete Common Walls of Polygon
- After Sketch Area Complete then Select Appropriate Area Code
- Much Easier to Move about Screen
- Enter Once to Lock Line and Dimension
- Auto Pointer Snap
- Additional Key Functions







APEX Basics

# Reminder

When working in Section 1 – Need to use S1 Codes

When working in Section 2 – Need to use S2 Codes

# For Example –

If sketching a Section 2 area, and use Section 1 codes the square footage area will populate or add to Section 1, rather than Section 2.



























































Apex 7 much easier to use

Better editing capabilities

Works better on cloud applications

It is the same, but different – learning curve

To Install:

Call NEMRC Help Line 1-800-387-1110
NEMRC will remove Apex 5 and Install Apex 7
Call APEX to move existing license to APEX 7 1-800-858-9958
Register Software