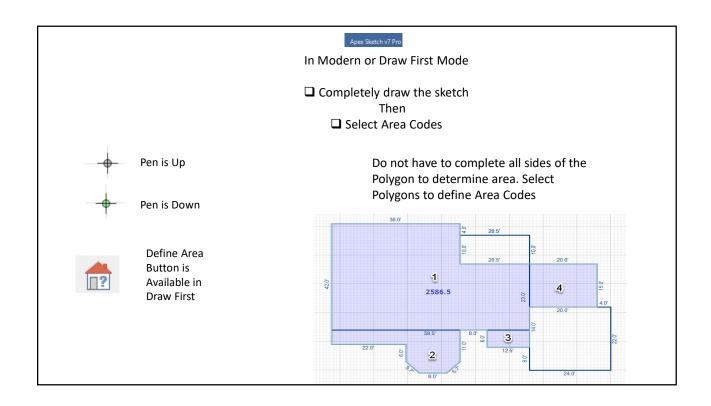

### Modern Mode

- Similar to Apex 5
- Define Area to Begin Sketch

**Legacy Mode** 

- Area Codes are Same
- Key Strokes are the Same
- Apex 5 Sketches will Work
- Mouse is not your Friend
- Must Jump to Corner
- Must complete all sides of Polygon

Legacy Mode - Define Area First

Modern Mode - Draw Area First

- Area Codes are the Same
- · Draw the Sketch First
- Do not have to complete Common Walls of Polygon
- After Sketch Area Complete then Select Appropriate Area Code
- Much Easier to Move about Screen
- Enter Once to Lock Line and Dimension
- Auto Pointer Snap
- Additional Key Functions