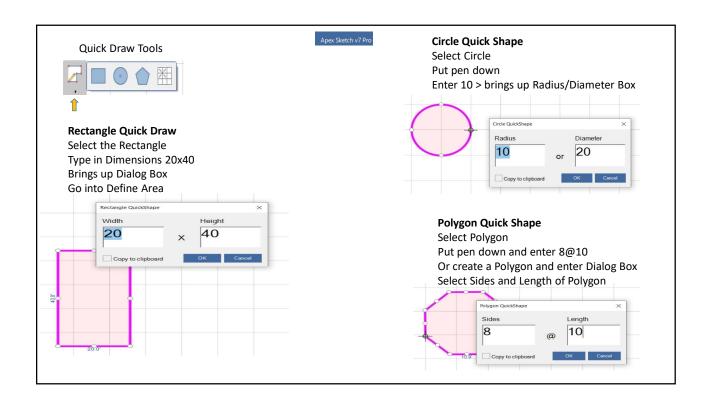

Legacy Mode - Define Area First

Modern Mode - Draw Area First

- Area Codes are the Same
- · Draw the Sketch First
- Do not have to complete Common Walls of Polygon
- After Sketch Area Complete then Select Appropriate Area Code
- Much Easier to Move about Screen
- Enter Once to Lock Line and Dimension
- Auto Pointer Snap
- Additional Key Functions