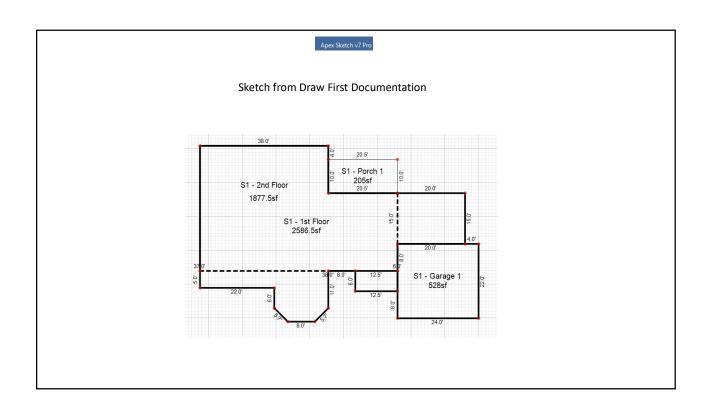

# Reminder

When working in Section 1 – Need to use S1 Codes

When working in Section 2 – Need to use S2 Codes

# For Example –

If sketching a Section 2 area, and use Section 1 codes the square footage area will populate or add to Section 1, rather than Section 2.

Apex 7 much easier to use

Better editing capabilities