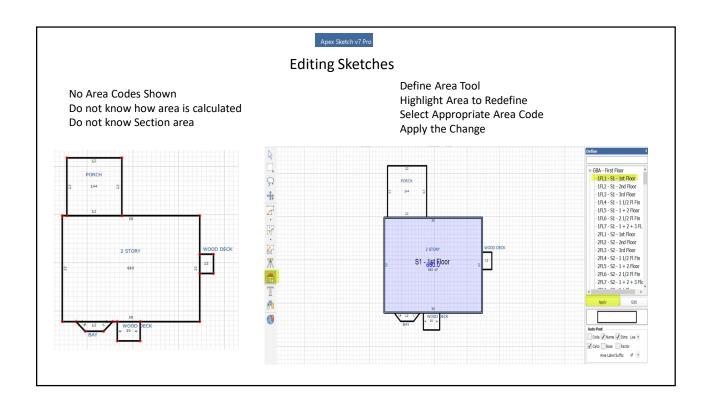

Legacy Mode - Define Area First

Modern Mode - Draw Area First

- Area Codes are the Same
- · Draw the Sketch First
- Do not have to complete Common Walls of Polygon
- After Sketch Area Complete then Select Appropriate Area Code
- Much Easier to Move about Screen
- Enter Once to Lock Line and Dimension
- Auto Pointer Snap
- Additional Key Functions