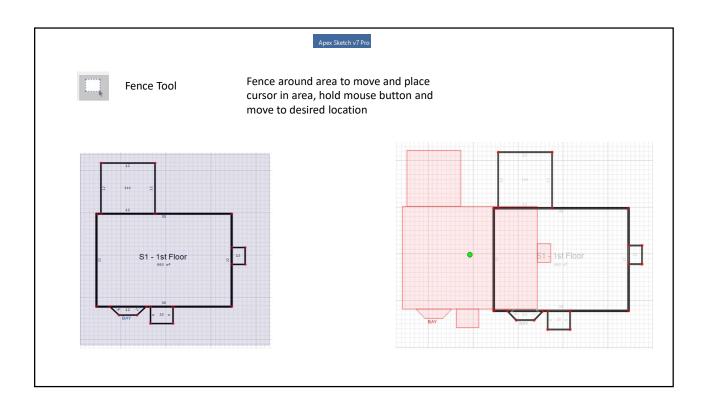

Legacy Mode - Define Area First

Modern Mode - Draw Area First

- Area Codes are the Same
- · Draw the Sketch First
- Do not have to complete Common Walls of Polygon
- After Sketch Area Complete then Select Appropriate Area Code
- Much Easier to Move about Screen
- Enter Once to Lock Line and Dimension
- Auto Pointer Snap
- Additional Key Functions