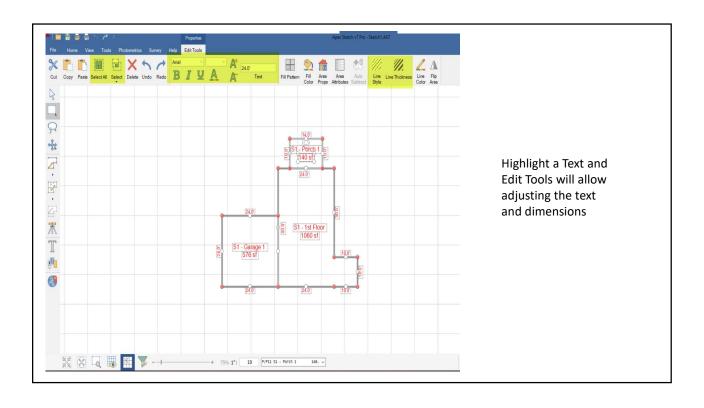

Legacy Mode - Define Area First

Modern Mode - Draw Area First

- Area Codes are the Same
- · Draw the Sketch First
- Do not have to complete Common Walls of Polygon
- After Sketch Area Complete then Select Appropriate Area Code
- Much Easier to Move about Screen
- Enter Once to Lock Line and Dimension
- Auto Pointer Snap
- Additional Key Functions