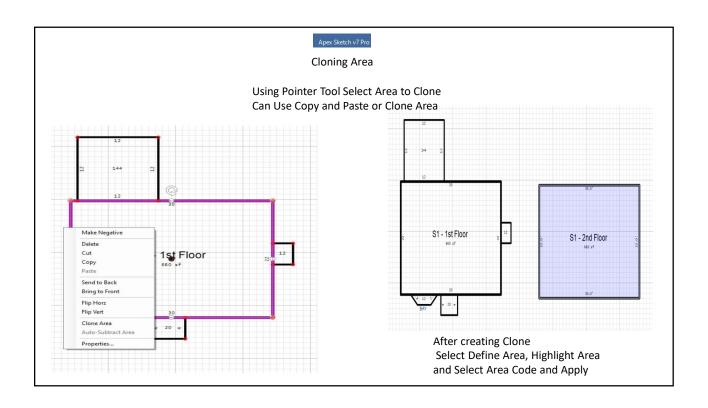

Legacy Mode - Define Area First

Modern Mode - Draw Area First

- Area Codes are the Same
- · Draw the Sketch First
- Do not have to complete Common Walls of Polygon
- After Sketch Area Complete then Select Appropriate Area Code
- Much Easier to Move about Screen
- Enter Once to Lock Line and Dimension
- Auto Pointer Snap
- Additional Key Functions