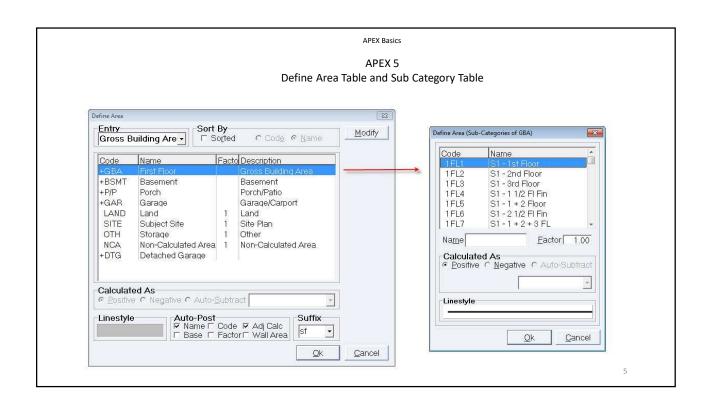

APEX Basics

# Reminder

When working in Section 1 – Need to use S1 Codes

When working in Section 2 – Need to use S2 Codes

# For Example –

If sketching a Section 2 area, and use Section 1 codes the square footage area will populate or add to Section 1, rather than Section 2.

Apex 7 much easier to use

Better editing capabilities