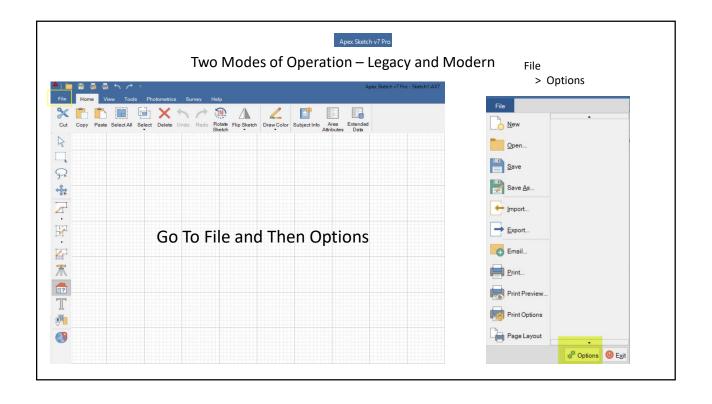

# Two Modes of Operation

### Modern Mode

- Similar to Apex 5
- Define Area to Begin Sketch

**Legacy Mode** 

- Area Codes are Same
- Key Strokes are the Same
- Apex 5 Sketches will Work
- Mouse is not your Friend
- Must Jump to Corner
- Must complete all sides of Polygon

Legacy Mode - Define Area First

Modern Mode - Draw Area First

- Area Codes are the Same
- · Draw the Sketch First
- Do not have to complete Common Walls of Polygon
- After Sketch Area Complete then Select Appropriate Area Code
- Much Easier to Move about Screen
- Enter Once to Lock Line and Dimension
- Auto Pointer Snap
- Additional Key Functions