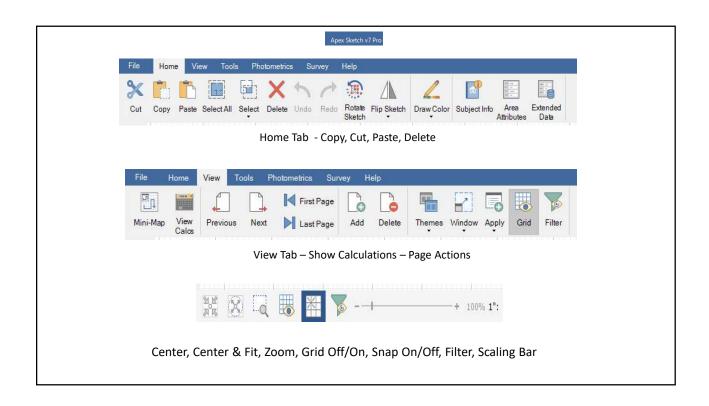

are Same
- Key Strokes are the Same
- Apex 5 Sketches will Work
- Mouse is not your Friend
- Must Jump to Corner
- Must complete all sides of Polygon

Legacy Mode - Define Area First

Modern Mode - Draw Area First

- Area Codes are the Same
- · Draw the Sketch First
- Do not have to complete Common Walls of Polygon
- After Sketch Area Complete then Select Appropriate Area Code
- Much Easier to Move about Screen
- Enter Once to Lock Line and Dimension
- Auto Pointer Snap
- Additional Key Functions







APEX Basics

# Reminder

When working in Section 1 – Need to use S1 Codes

When working in Section 2 – Need to use S2 Codes

# For Example –

If sketching a Section 2 area, and use Section 1 codes the square footage area will populate or add to Section 1, rather than Section 2.



























































Apex 7 much easier to use

Better editing capabilities

Works better on cloud applications

It is the same, but different – learning curve

To Install:

Call NEMRC Help Line 1-800-387-1110
NEMRC will remove Apex 5 and Install Apex 7
Call APEX to move existing license to APEX 7 1-800-858-9958
Register Software