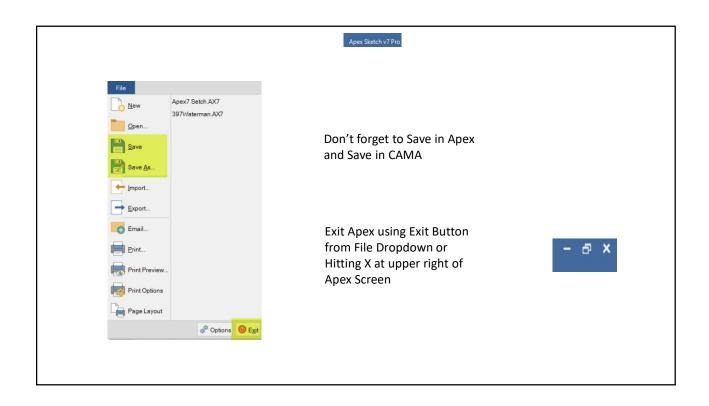

Strokes are the Same
- Apex 5 Sketches will Work
- Mouse is not your Friend
- Must Jump to Corner
- Must complete all sides of Polygon

Legacy Mode - Define Area First

Modern Mode - Draw Area First

- Area Codes are the Same
- · Draw the Sketch First
- Do not have to complete Common Walls of Polygon
- After Sketch Area Complete then Select Appropriate Area Code
- Much Easier to Move about Screen
- Enter Once to Lock Line and Dimension
- Auto Pointer Snap
- Additional Key Functions







APEX Basics

# Reminder

When working in Section 1 – Need to use S1 Codes

When working in Section 2 – Need to use S2 Codes

# For Example –

If sketching a Section 2 area, and use Section 1 codes the square footage area will populate or add to Section 1, rather than Section 2.



























































Apex 7 much easier to use

Better editing capabilities

Works better on cloud applications

It is the same, but different – learning curve

To Install:

Call NEMRC Help Line 1-800-387-1110
NEMRC will remove Apex 5 and Install Apex 7
Call APEX to move existing license to APEX 7 1-800-858-9958
Register Software